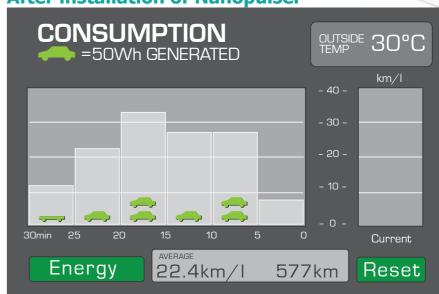

## RANGE COMPARISON

(Before and After Battery Conditioning)

**Before installation of Nanopulser** 

**After installation of Nanopulser** 

Tested and enjoyed by users of

CIVIC