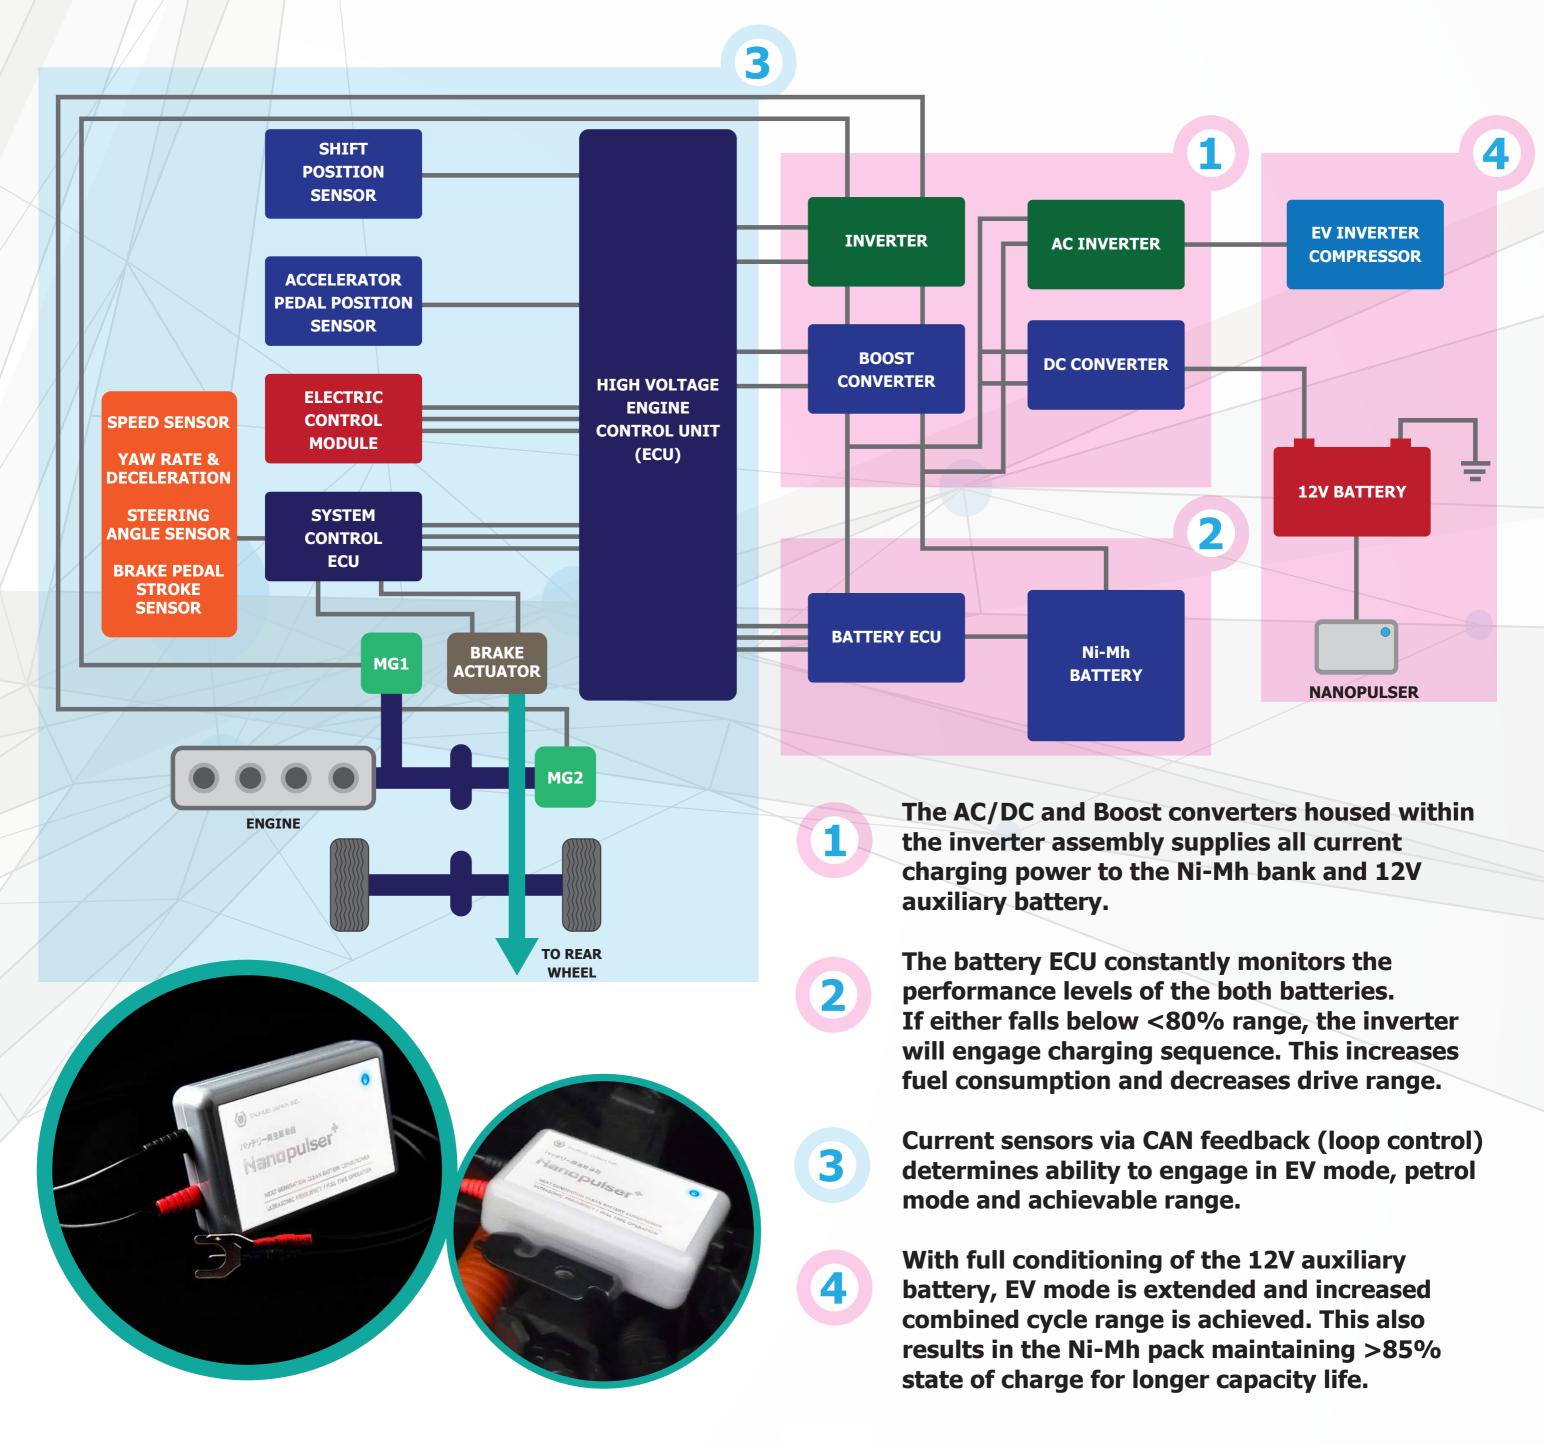

## Forgate Earling Tolder



HYBRID EV



## **HYBRID SYSTEM CONTROL**



## RANGE COMPARISON

(Before and After Battery Conditioning)

**Before installation of Nanopulser** 



**After installation of Nanopulser** 



Tested and enjoyed by users of



CIVIC













## DUISET NEXT GENERATION CLEAN BATTERY CONDITIONER LITTLE TO LITTLE TO LITTLE TO LITTLE OF THE TOTAL CONDITIONER LITTLE TO LITTLE TO LITTLE OF THE TOTAL CONDITIONER LITTLE TO LITTLE TO LITTLE OF THE TOTAL CONDITIONER LITTLE TO LITTLE TO LITTLE OF THE TOTAL CONDITIONER LITTLE TO LITTLE TO LITTLE TO LITTLE OF THE TOTAL CONDITIONER LITTLE TO LITTLE TO

















R-HYBRID