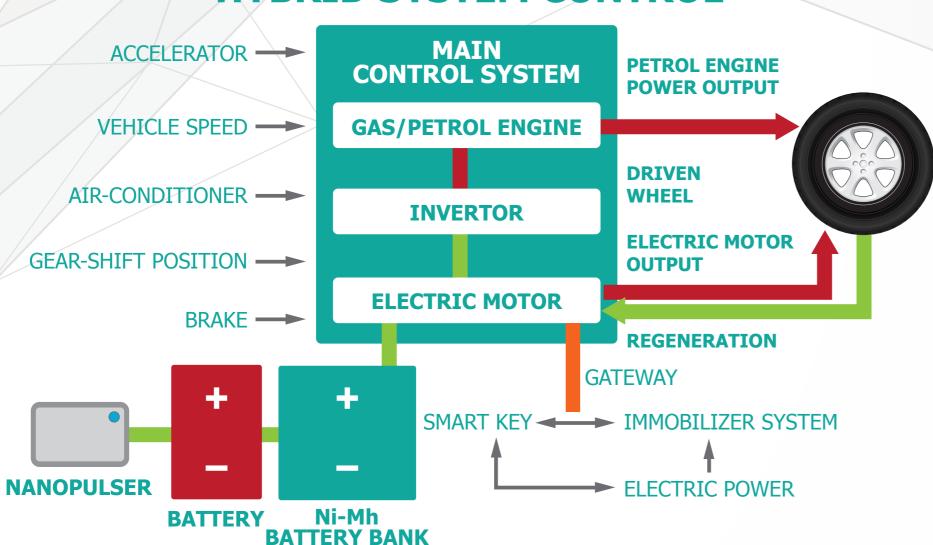

## Forgate Earling Tolder



HYBRID EV



## **HYBRID SYSTEM CONTROL**



## RANGE COMPARISON

(Before and After Battery Conditioning)

**Before installation of Nanopulser** 



**After installation of Nanopulser** 



Tested and enjoyed by users of



CIVIC













## DUISET NEXT GENERATION CLEAN BATTERY CONDITIONER LITTLE TO LITTLE TO LITTLE TO LITTLE OF THE TOTAL CONDITIONER LITTLE TO LITTLE TO LITTLE OF THE TOTAL CONDITIONER LITTLE TO LITTLE TO LITTLE OF THE TOTAL CONDITIONER LITTLE TO LITTLE TO LITTLE OF THE TOTAL CONDITIONER LITTLE TO LITTLE TO LITTLE TO LITTLE OF THE TOTAL CONDITIONER LITTLE TO LITTLE TO

















R-HYBRID