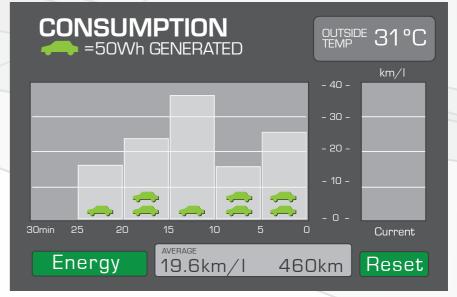

## RANGE COMPARISON

(Before and After Battery Conditioning)

**Before installation of Nanopulser** 

**After installation of Nanopulser** 

Tested and enjoyed by users of

CIVIC