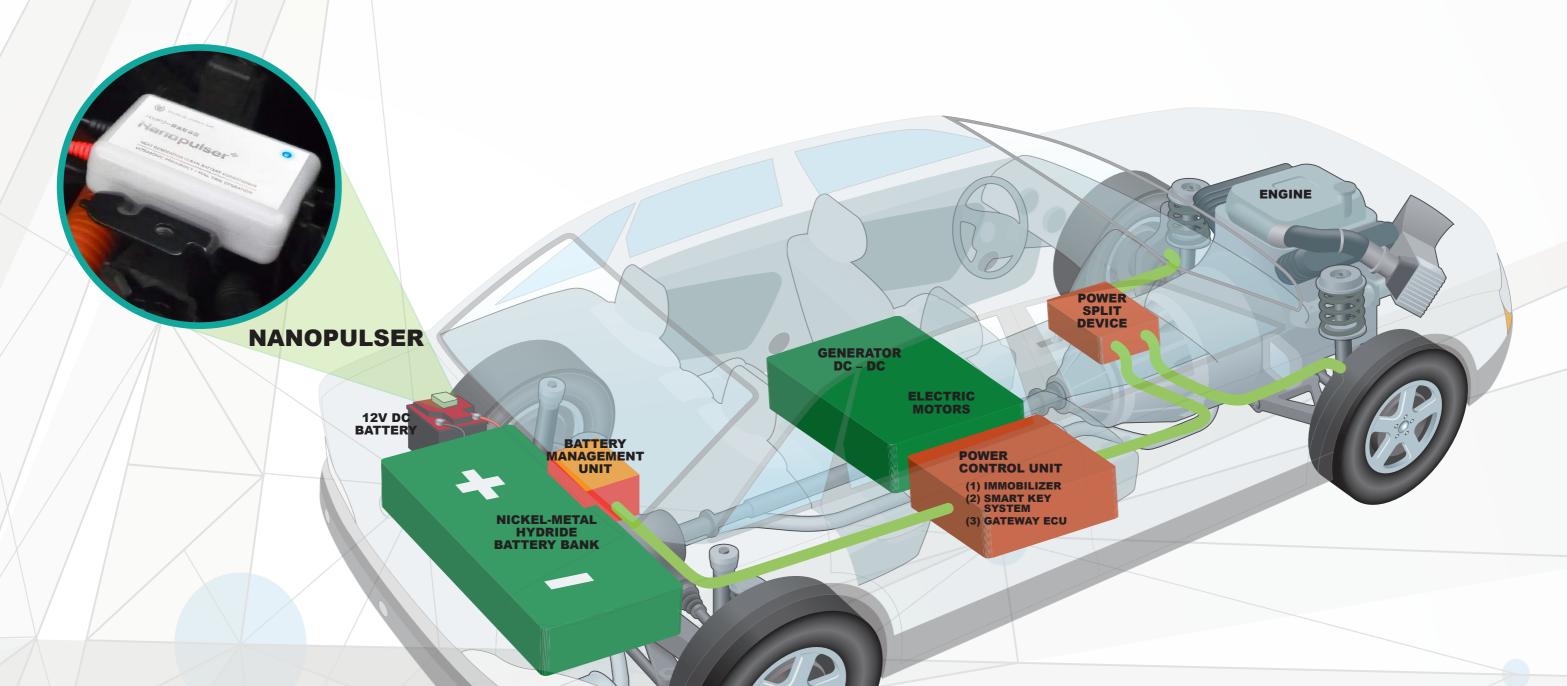

## Forgate Earling Tolder



HYBRID EV



## **HYBRID SYSTEM CONTROL**



## RANGE COMPARISON

(Before and After Battery Conditioning)

**Before installation of Nanopulser** 



**After installation of Nanopulser** 



Tested and enjoyed by users of



CIVIC













## DUISET NEXT GENERATION CLEAN BATTERY CONDITIONER LITTLE TO LITTLE TO LITTLE TO LITTLE OF THE TOTAL CONDITIONER LITTLE TO LITTLE TO LITTLE OF THE TOTAL CONDITIONER LITTLE TO LITTLE TO LITTLE OF THE TOTAL CONDITIONER LITTLE TO LITTLE TO LITTLE OF THE TOTAL CONDITIONER LITTLE TO LITTLE TO LITTLE TO LITTLE OF THE TOTAL CONDITIONER LITTLE TO LITTLE TO

















R-HYBRID