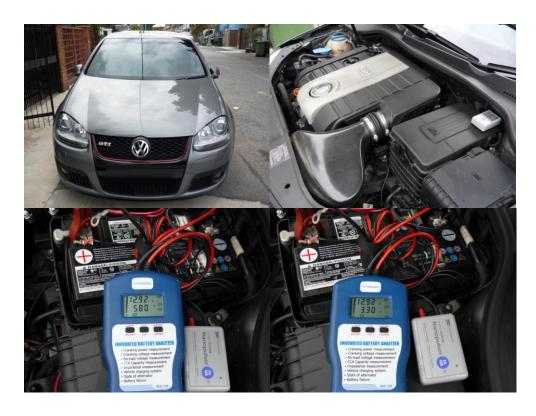

## Nanopulser

**CUSTOMER DATA (PG-12S)** 

3<sup>rd</sup> Aug 2009

12.78v

CCA

6<sup>th</sup> Aug 2009

3<sup>rd</sup> Nov 2009

| NAME :              | MARCUS DEJAKAISAYA                                                                                                                                                                                                                                                                                                                                                                                                                                                                                                                                                                                                                                                                              |
|---------------------|-------------------------------------------------------------------------------------------------------------------------------------------------------------------------------------------------------------------------------------------------------------------------------------------------------------------------------------------------------------------------------------------------------------------------------------------------------------------------------------------------------------------------------------------------------------------------------------------------------------------------------------------------------------------------------------------------|
| VEHICLE MODEL :     | VOLKSWAGEN GOLF GTI (MK5)                                                                                                                                                                                                                                                                                                                                                                                                                                                                                                                                                                                                                                                                       |
| NANOPULSER MODEL :  | PG-12S                                                                                                                                                                                                                                                                                                                                                                                                                                                                                                                                                                                                                                                                                          |
| INSTALLATION DATE : | 3 <sup>RD</sup> AUGUST 2009                                                                                                                                                                                                                                                                                                                                                                                                                                                                                                                                                                                                                                                                     |
| BATTERY TYPE :      | VARTA MF 72Ah                                                                                                                                                                                                                                                                                                                                                                                                                                                                                                                                                                                                                                                                                   |
| OBSERVATIONS :      | Baseline reference was done on 3 <sup>rd</sup> Aug using Digital Battery Analyzer before Nanopulser install.  ① cell recovery was imminent within 72 hrs ② CCA has improved by 39% and impedance has improved by 23% in 90 days ③ customer was able to start the vehicle at first crank after more than 14 days of stationary parking ④ readings remained after Nanopulser was detached proving that internal cells underwent recovery and optimization ⑤ readings indicate that plate recovery has been successful and decay retard action is in constant operation ⑥ battery will continue to deliver optimal performance under all driving conditions with renewed and extended service life |