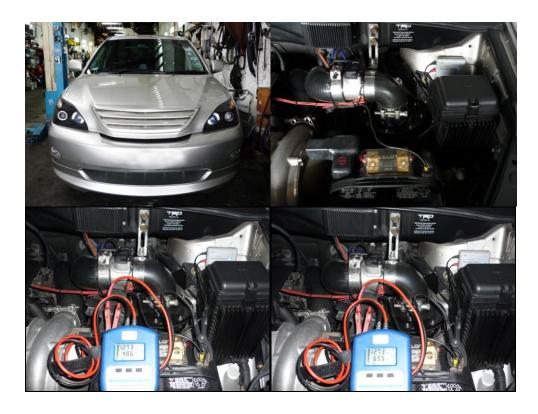

## Nanopulser

**CUSTOMER DATA (PG-12N)** 

10<sup>th</sup> Feb 2009

12.47v

CCA

2<sup>nd</sup> Apr 2009

| NAME :              | BRANDON                                                                                                                                                                                                                                                                                                                                                                                                                                                                                                                                                                                                                                                                                                                             |
|---------------------|-------------------------------------------------------------------------------------------------------------------------------------------------------------------------------------------------------------------------------------------------------------------------------------------------------------------------------------------------------------------------------------------------------------------------------------------------------------------------------------------------------------------------------------------------------------------------------------------------------------------------------------------------------------------------------------------------------------------------------------|
| VEHICLE MODEL :     | TOYOTA HARRIER (supercharged)                                                                                                                                                                                                                                                                                                                                                                                                                                                                                                                                                                                                                                                                                                       |
| NANOPULSER MODEL :  | PG-12N                                                                                                                                                                                                                                                                                                                                                                                                                                                                                                                                                                                                                                                                                                                              |
| INSTALLATION DATE : | 10 <sup>th</sup> FEBRUARY 2009                                                                                                                                                                                                                                                                                                                                                                                                                                                                                                                                                                                                                                                                                                      |
| BATTERY TYPE :      | MOTOCRAFT MF 60Ah                                                                                                                                                                                                                                                                                                                                                                                                                                                                                                                                                                                                                                                                                                                   |
| OBSERVATIONS:       | Baseline reference was done on 10 <sup>th</sup> Feb using Digital Battery Analyzer before Nanopulser install  ① CCA has improved by 24% and impedance has improved by 25% after <u>7 weeks</u> of Nanopulser install  ② engine starts instantaneously with a single strong crank  ③ customer has noticed that his fuel economy has improved from <u>9.4km/l to 10.6km/l</u> after 5 weeks of usual driving  ④ customer notes that engine response has improved, torque delivery is stronger now, sound system audio quality has improved and observes better idling after crank start  ⑤ new conditioned battery will continue to maintain & deliver optimal performance under all driving conditions with an extended service life |