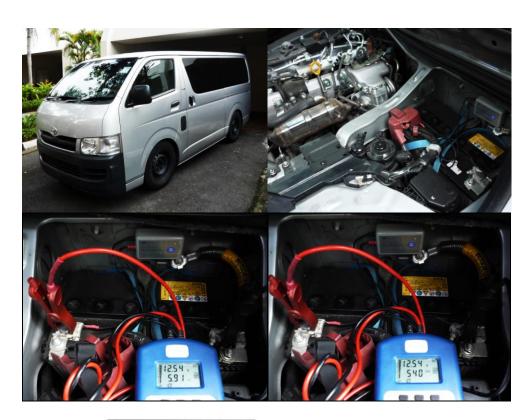

## Nanopulser

17<sup>th</sup> Sep 2008

12.53v

CCA

9<sup>th</sup> Mar 2009

3<sup>rd</sup> Oct 2009

| NAME :              | GEORGE WAN                                                                                                                                                                                                                                                                                                                                                                                                                                                                                                                                                                                        |
|---------------------|---------------------------------------------------------------------------------------------------------------------------------------------------------------------------------------------------------------------------------------------------------------------------------------------------------------------------------------------------------------------------------------------------------------------------------------------------------------------------------------------------------------------------------------------------------------------------------------------------|
| VEHICLE MODEL :     | TOYOTA HIACE VAN                                                                                                                                                                                                                                                                                                                                                                                                                                                                                                                                                                                  |
| NANOPULSER MODEL :  | PG-12S                                                                                                                                                                                                                                                                                                                                                                                                                                                                                                                                                                                            |
| INSTALLATION DATE : | 17 <sup>th</sup> SEPTEMBER 2008                                                                                                                                                                                                                                                                                                                                                                                                                                                                                                                                                                   |
| BATTERY TYPE :      | STOCK LMF 90Ah                                                                                                                                                                                                                                                                                                                                                                                                                                                                                                                                                                                    |
| OBSERVATIONS:       | Baseline reference was done on 17 <sup>th</sup> Sep using Digital Battery Analyzer before Nanopulser install.  ① CCA and impedance readings have improved after use ② customer was able to see slight improvement in mileage after 2 months of usage ③ readings continued to register an improvement after one year of Nanopulser install ④ readings indicate that plate recovery has been successful and decay retard action is in constant operation ⑤ The vehicle battery (26 months old) will continue to deliver optimal performance under all driving conditions with extended service life |